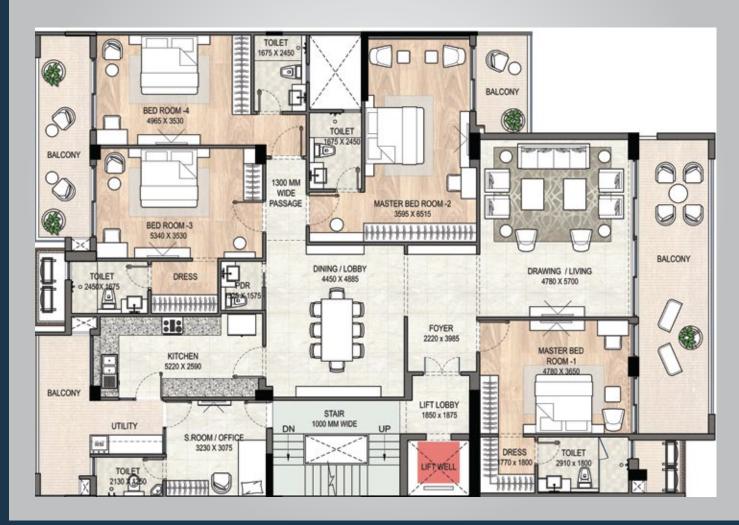

### 420 SQM plot (Typical floor plan)

Plan not to scale

Plan not to scale

415.8 SQM plot (Stilt floor plan)

420 SQM plot (Stilt floor plan)

415.8 SQM plot (Terrace floor plan)

420 SQM plot (Terrace floor plan) TERRACE  $\boxtimes$ 