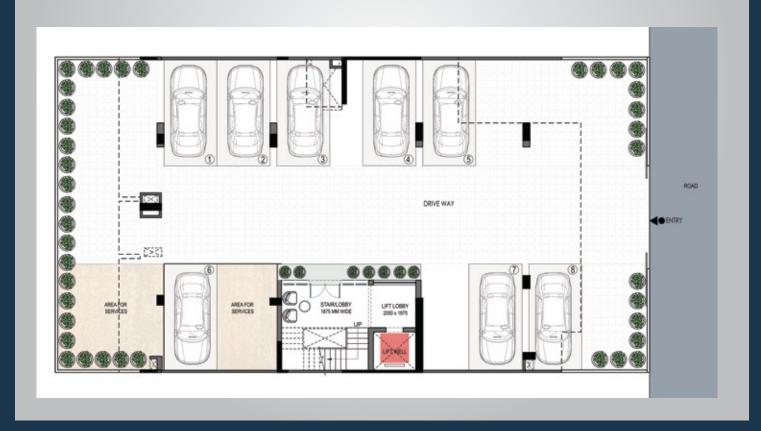

## Crafted for your convenience

The units are efficiently planned to carve out most usable areas. Each room is well lit and ventilated.

Covered car parking at the stilt level entrance with lift and staircase lobby and CCTV cameras provide a secure and comfortable experience.