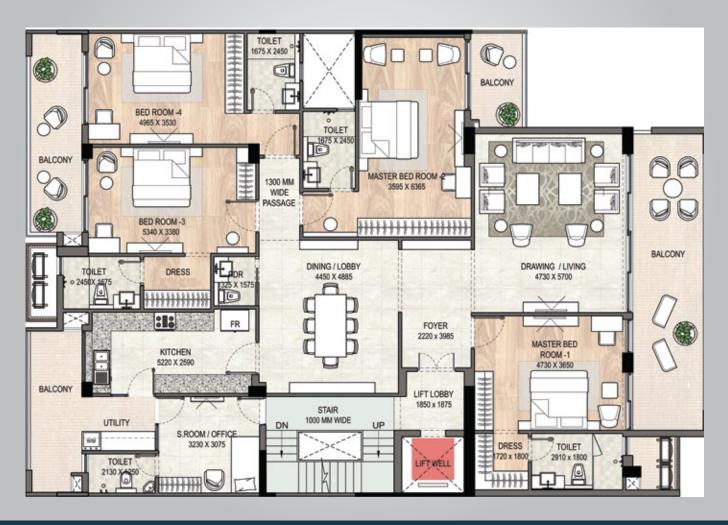

light fixtures in Balconies.             |

### PART B - COMMON AREAS IN THE BUILDING

| Capacity of 6 persons                   |
|-----------------------------------------|
|                                         |
| Kota Stone / Indian Stone / Granite.    |
| Flat oil Paint / Acrylic Emulsion / OBD |
| for structural design.                  |
|                                         |

DISCLAIMER: Marble/Granite being natural material have inherent characteristics of color and grain variations. S.room shall not be provided with air conditioning. Specifications are indicative and are subject to change as decided by the Promoter or Competent Authority. Marginal variations may be necessary during construction.

### Floor plans

## Floor plans

### 415.8 SQM plot (Typical floor plan)



### 420 SQM plot (Typical floor plan)



Plan not to scale

Plan not to scale

415.8 SQM plot (Stilt floor plan)



420 SQM plot (Stilt floor plan)



415.8 SQM plot (Terrace floor plan)



420 SQM plot (Terrace floor plan) TERRACE  $\boxtimes$ 

Moulsari Enclave | HARERA registration No - RC/REP/HARERA/GGM/417/149/2020/33 dated 15.10.2020. https://haryanarera.gov.in

Promoter - DLF Home Developers Limited

#### Disclaimers:

\*\*Specifications given are as filed with RERA. All specifications and amenities mentioned in this brochure/ advertisement/ promotional document are proposed specifications, amenities and facilities to be provided by the Company, as per approved plans.

Information, images and visuals, drawings, plans or sketches shown in this advertisement and other promotional do