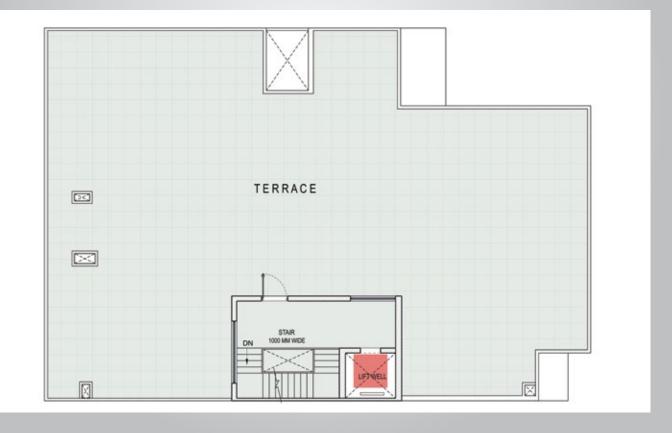

### Floor plans

## Floor plans

### 420 SQM plot (Typical floor plan)

Plan not to scale

Plan not to scale

415.8 SQM plot (Stilt floor plan)

420 SQM plot (Stilt floor plan)

415.8 SQM plot (Terrace floor plan)

420 SQM plot (Terrace floor plan) TERRACE  $\boxtimes$ 