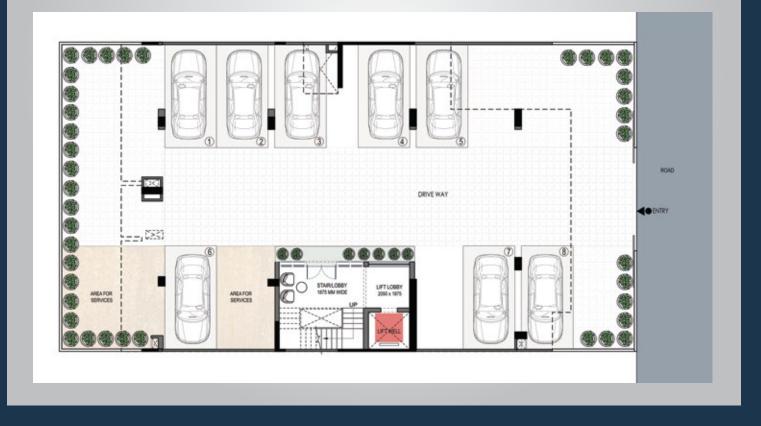

### Floor plans

## Floor plans

### 415.8 SQM plot (Typical floor plan)

### 420 SQM plot (Typical floor plan)

Plan not to scale

Plan not to scale

415.8 SQM plot (Stilt floor plan)

420 SQM plot (Stilt floor plan)

415.8 SQM plot (Terrace floor plan)

420 SQM plot (Terrace floor plan) TERRACE  $\boxtimes$ 